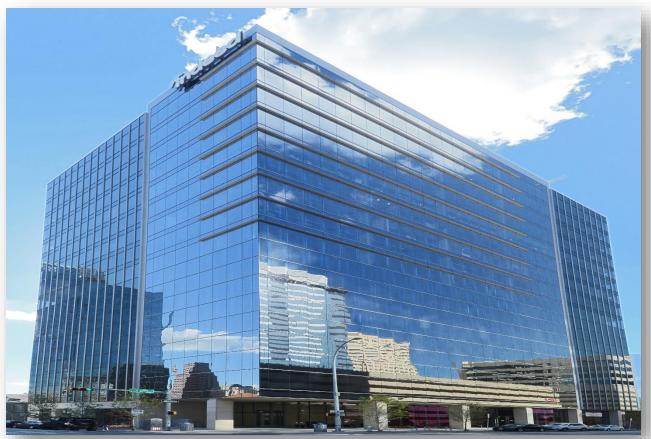

5<sup>th</sup> & Colorado is a contemporary glass and metal, 18-story Class AA building located in the Warehouse District within the thriving Austin CBD. Situated on the southwest corner of West 5th and Colorado Streets, Austin's premier development site offers unobstructed views and unmatched visibility. No other new high-rise office building offers outstanding design and superior location. The building is also Austin Green and LEED certified.